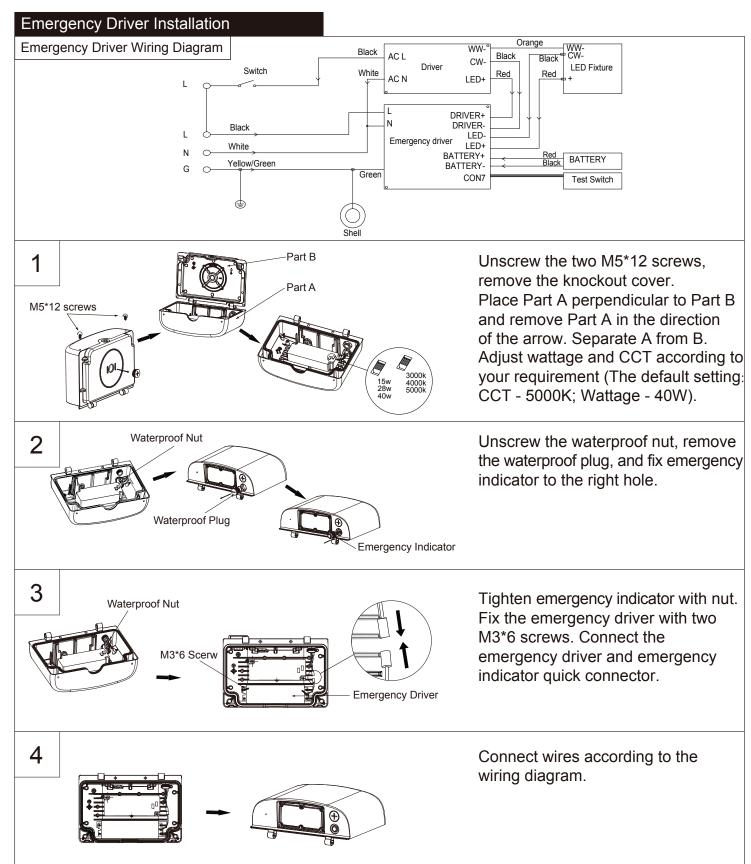

# Sensor Installation - Z10 Part B 1 Unscrew the two M5\*12 screws. remove the knockout cover. Part A Place Part A perpendicular to Part B M5\*12 screws and remove Part A in the direction of the arrow. Separate A from B. Adjust wattage and CCT according to your requirement (The default setting: CCT - 5000K; Wattage - 40W). 2 Drill the Φ21mm hole. Insert Z10 base to the left hole. Z10 Base Z10 Base Mount Bracket 3 Waterproof Nut Tighten Z10 base with mount bracket and waterproof nut. 4 Z10 receptacle Connect wires according to the left wiring diagram. White N LED Driver LED Fixture G<sup>Yellow/Gree</sup> 5 Align the hole and lock Z10 sensor.