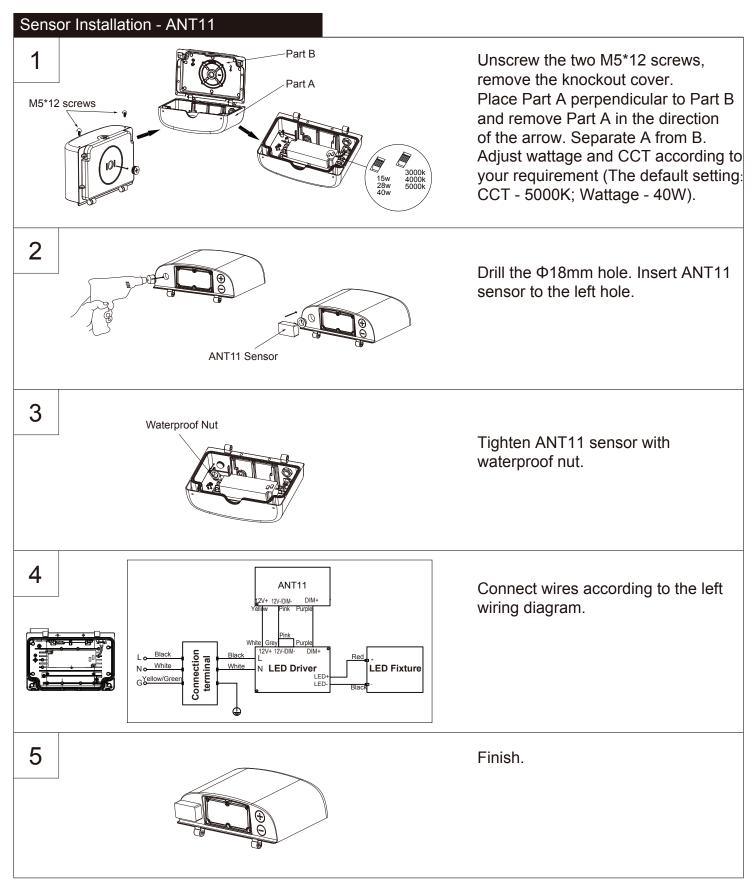

# Sensor Installation - Z10 Part B 1 Unscrew the two M5\*12 screws. remove the knockout cover. Part A Place Part A perpendicular to Part B M5\*12 screws and remove Part A in the direction of the arrow. Separate A from B. Adjust wattage and CCT according to your requirement (The default setting: CCT - 5000K; Wattage - 40W). 2 Drill the Φ21mm hole. Insert Z10 base to the left hole. Z10 Base Z10 Base Mount Bracket 3 Waterproof Nut Tighten Z10 base with mount bracket and waterproof nut. 4 Z10 receptacle Connect wires according to the left wiring diagram. White N LED Driver LED Fixture G<sup>Yellow/Gree</sup> 5 Align the hole and lock Z10 sensor.